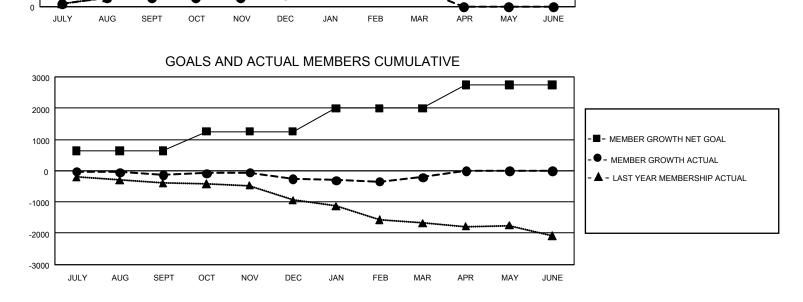

## GAT MONTHLY MEMBERSHIP PROGRESS REPORT

GMT Constitutional Area 1, Group A

REPORT DOES NOT INCLUDE CLUBS IN UNDISTRICTED AREAS.

| Clubs                 |               |           |               | Members               |                          |                         |                                                    |
|-----------------------|---------------|-----------|---------------|-----------------------|--------------------------|-------------------------|----------------------------------------------------|
| RESULTS FOR 2021-2022 |               |           |               | RESULTS FOR 2021-2022 |                          |                         |                                                    |
| QUARTER               | NEW CLUB GOAL | NEW CLUBS | DROPPED CLUBS | QUARTER               | EMBER GROWTH NET<br>GOAL | MEMBER GROWTH<br>ACTUAL | DROPPED MEMBERS<br>ACTUAL (including<br>transfers) |
| JULY/AUG/SEPT         | 27            | 3         | 18            | JULY/AUG/SEPT         | 634                      | 1,181                   | 1,113                                              |
| OCT/NOV/DEC           | 51            | 1         | 11            | OCT/NOV/DEC           | 621                      | 1,005                   | 1,033                                              |
| JAN/FEB/MAR           | 36            | 2         | 3             | JAN/FEB/MAR           | 747                      | 1,152                   | 952                                                |
| APR/MAY/JUNE          | 63            | 0         | 0             | APR/MAY/JUNE          | 744                      | 0                       | 0                                                  |