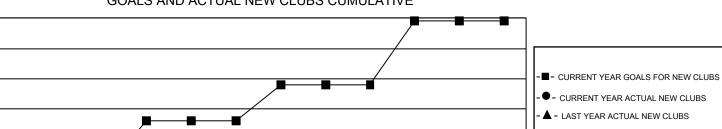

## GAT MONTHLY MEMBERSHIP PROGRESS REPORT

GMT Constitutional Area 1, Group A

REPORT DOES NOT INCLUDE CLUBS IN UNDISTRICTED AREAS.

| Clubs                 |               |           |               | Members               |                          |                         |                                                    |
|-----------------------|---------------|-----------|---------------|-----------------------|--------------------------|-------------------------|----------------------------------------------------|
| RESULTS FOR 2021-2022 |               |           |               | RESULTS FOR 2021-2022 |                          |                         |                                                    |
| QUARTER               | NEW CLUB GOAL | NEW CLUBS | DROPPED CLUBS | QUARTER               | EMBER GROWTH NET<br>GOAL | MEMBER GROWTH<br>ACTUAL | DROPPED MEMBERS<br>ACTUAL (including<br>transfers) |
| JULY/AUG/SEPT         | 27            | 3         | 18            | JULY/AUG/SEPT         | 634                      | 1,181                   | 1,113                                              |
| OCT/NOV/DEC           | 51            | 1         | 11            | OCT/NOV/DEC           | 621                      | 1,005                   | 1,033                                              |
| JAN/FEB/MAR           | 36            | 2         | 3             | JAN/FEB/MAR           | 747                      | 1,152                   | 952                                                |
| APR/MAY/JUNE          | 63            | 0         | 0             | APR/MAY/JUNE          | 744                      | 0                       | 0                                                  |